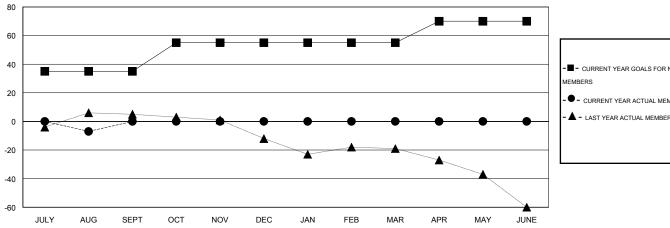

## GOALS AND ACTUAL MEMBERS CUMULATIVE

| - ■ - CURRENT YEAR GOALS FOR NEW                                 |
|------------------------------------------------------------------|
| MEMBERS                                                          |
| - ● - CURRENT YEAR ACTUAL MEMBERS - ▲ - LAST YEAR ACTUAL MEMBERS |
|                                                                  |